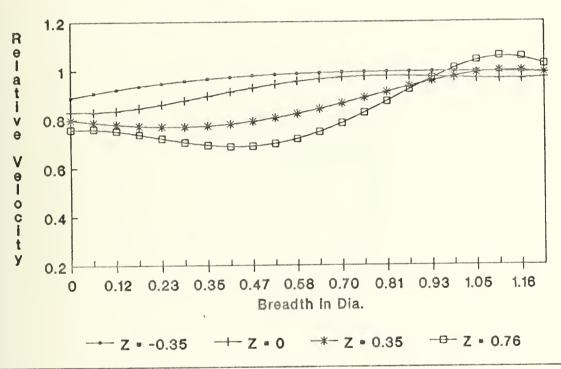

ure 3.7 Wake two contours of constant velocity.



## Selected Profiles of Wake Two at Constant Values of Depth (Z) in Dia.



Figure 3.8 Selected profiles of wake two.



#### Wake Three Profile (X=7)



Figure 3.9 Wake Three Profile.



### Wake Three Profile (X=7)



Figure 3.10 Wake three profiles of constant velocity.





Figure 3.11 Wake three contours of constant velocity.



### Selected Profiles of Wake Three at Constant Values if Depth (Z) in Dia.



Figure 3.13 Selected profiles of wake three.



#### Wake Four Profile (X=7)



Figure 3.13 Wake four profile.



#### Wake Four Profile (X=7)



Figure 3.14 Wake four profiles of constant velocity.





Figure 3.15 Wake four contours of constant velocity.



# Selected Profiles of Wake Four at Constant Values of Depth (Z) in Dia.



Figure 3.16 Selected profiles of wake four.



## Wake Five Profile (X=7)



Figure 3.17 Wake five profile.





Figure 3.18 Wake five profiles of constant velocity.



Figure 3.19 Wake five contours of constant velocity.



# Selected Profiles of Wake Five at Constant Values of Depth (Z) in Dia.



Figure 3.20 Selected profiles of wake five.

#### 3.3 Discussion of Results

Wakes one, three, and four show good agreement on the general shape of the wake measured. Wake two does not show a symmetrical form nor does it fit the trend of wake development shown in wakes one and three. This data shows the effect of nonlinear drift that is not compensated for in the calibration procedure and is considered unreliable. Wake two is the average of two entirely separate wake measurements. The same me